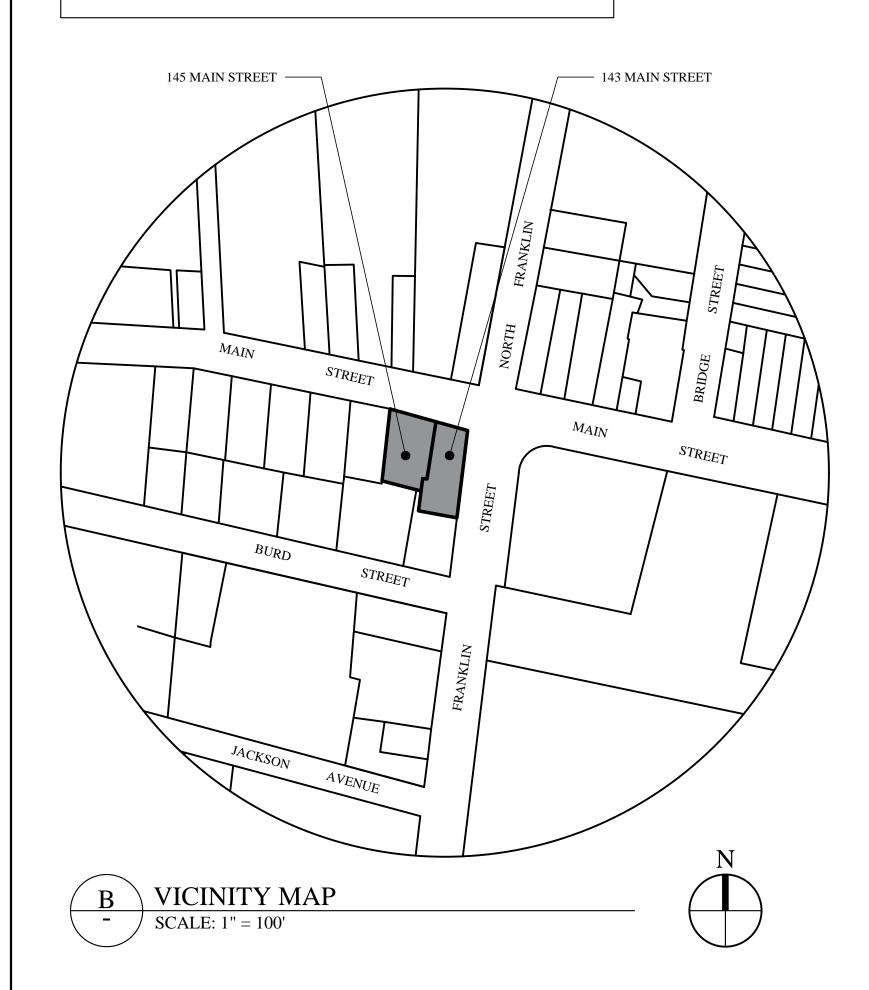

**LOCATION:** 

VILLAGE OF NYACK TOWN OF ORANGETOWN

ROCKLAND COUNTY, NY

**LOT AREA:** 6,583.81 SQFT OR 0.1554 ACRES

## **ZONING INFORMATION**

TAX LOT:

66.37-2-13 & 66.37-2-14

ZONING DISTRICT:

DMU-1 DOWNTOWN MIXED USE-1