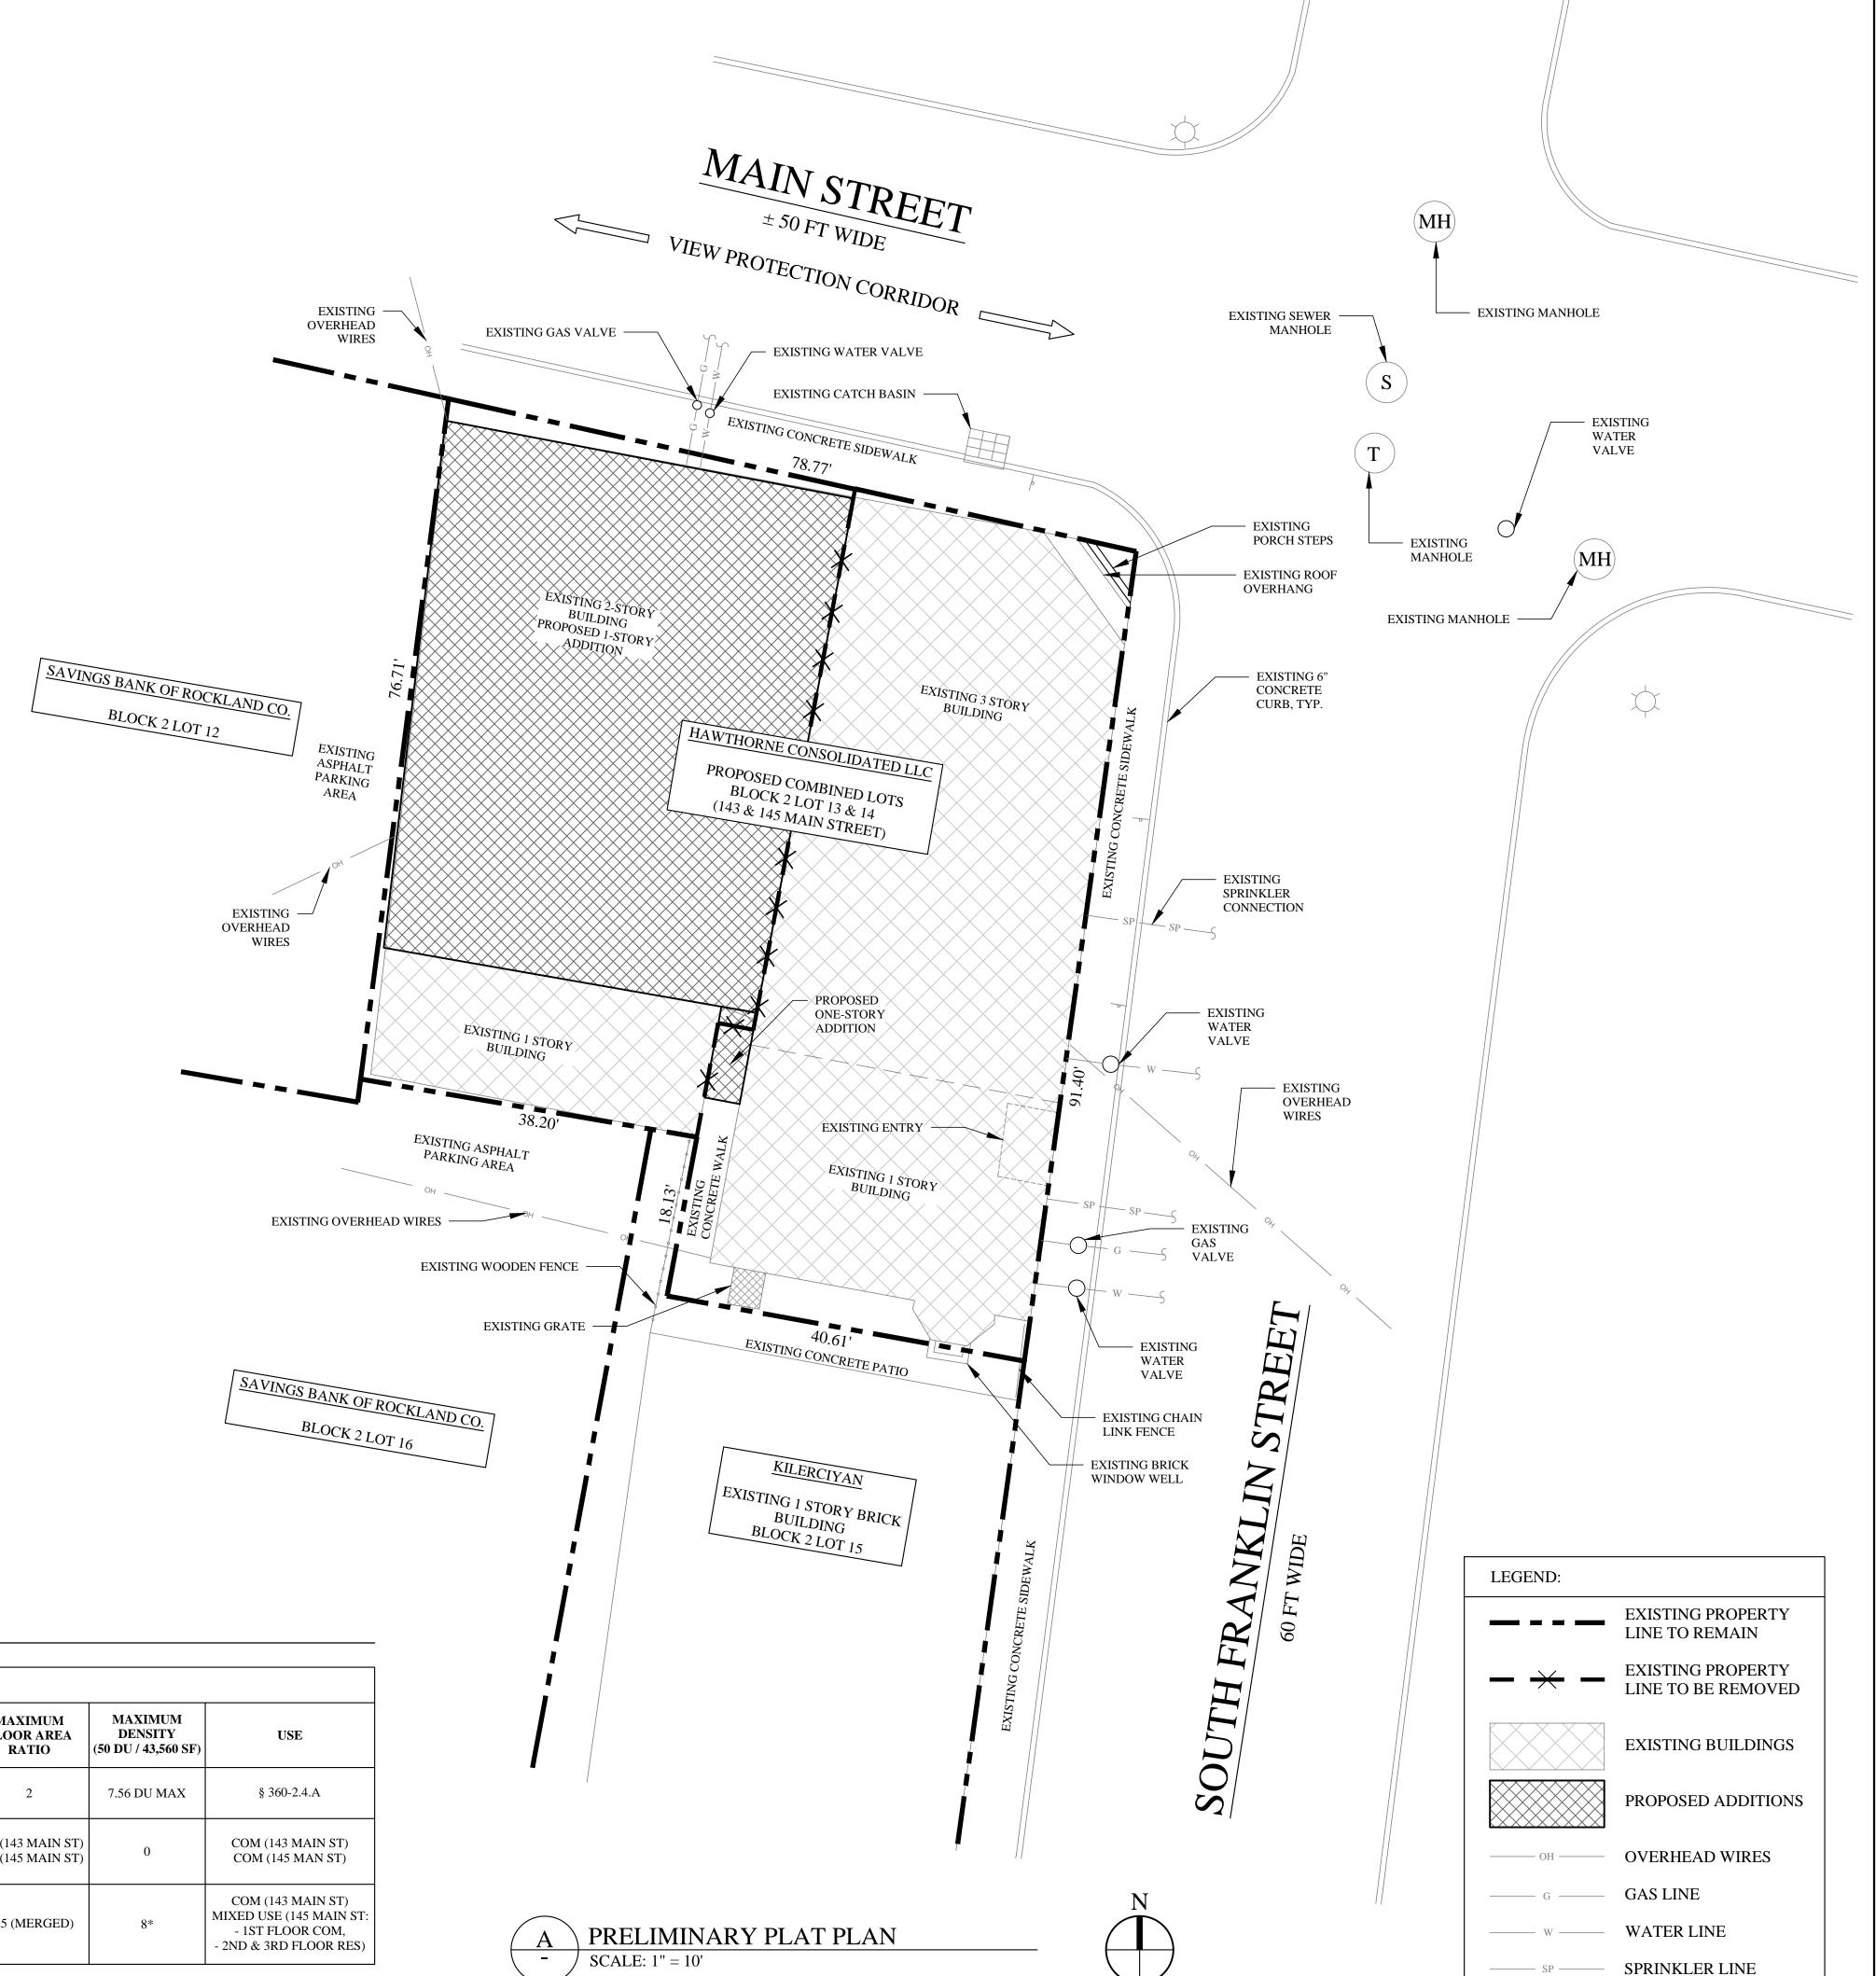

**LOCATION:** 

VILLAGE OF NYACK TOWN OF ORANGETOWN

ROCKLAND COUNTY, NY

**LOT AREA:** 6,583.81 SQFT OR 0.1554 ACRES

## **ZONING INFORMATION**

TAX LOT:

66.37-2-13 & 66.37-2-14

ZONING DISTRICT:

DMU-1 DOWNTOWN MIXED USE-1

## FAR CALCULATIONS

| FAR CALCULATIONS       |                                        |                                                                                                        |  |  |  |  |  |
|------------------------|----------------------------------------|--------------------------------------------------------------------------------------------------------|--|--|--|--|--|
|                        | 143 MAIN STREET                        | 145 MAIN STREET  3,127 SF (EXIST)  2,054 (EXIST) + 551 SF (ADDITION)  0 SF (EXIST) 2,605 SF (ADDITION) |  |  |  |  |  |
| 1ST FLOOR              | 2,910 SF (EXIST)<br>+ 38 SF (ADDITION) |                                                                                                        |  |  |  |  |  |
| 2ND FLOOR              | 1,750 SF (EXIST)                       |                                                                                                        |  |  |  |  |  |
| 3RD FLOOR              | 1,792 SF (EXIST)                       |                                                                                                        |  |  |  |  |  |
| TOTAL                  | 6,490 SF                               | 8,337 SF                                                                                               |  |  |  |  |  |
| TOTAL<br>(MERGED LOTS) | 6,490 + 8,337 = 14,827 SF              |                                                                                                        |  |  |  |  |  |
| FAR<br>(MERGED LOTS)   | 14,827 / 6,584 = 2.25*                 |                                                                                                        |  |  |  |  |  |

<sup>\* 1,646</sup> SQ FT OF GREEN ROOF PROPOSED = 0.25 FAR BONUS (REFER TO 360-4.14)

## **BULK REGULATIONS**

|          | BULK REGULATIONS - ZONING OF VILLAGE OF NYACK, NEW YORK<br>DMU-1 (DOWNTOWN MIXED USE DISTRICT) |                                            |                                     |                                                      |                            |        |                                               |                                |                                           |                                                                                            |  |  |  |
|----------|------------------------------------------------------------------------------------------------|--------------------------------------------|-------------------------------------|------------------------------------------------------|----------------------------|--------|-----------------------------------------------|--------------------------------|-------------------------------------------|--------------------------------------------------------------------------------------------|--|--|--|
|          | MINIMUM LOT<br>AREA (SQ FT)                                                                    | MINIMUM<br>STREET<br>FRONTAGE (FT)         | MINIMUM<br>FRONT<br>SETBACK<br>(FT) | MINIMUM<br>SIDE<br>SETBACK                           | MINIMUM<br>REAR<br>SETBACK | HEIGHT | BUILDING HEIGHT<br>(FT)                       | MAXIMUM<br>FLOOR AREA<br>RATIO | MAXIMUM<br>DENSITY<br>(50 DU / 43,560 SF) | USE                                                                                        |  |  |  |
| REQUIRED | -                                                                                              | -                                          | -                                   | (f)                                                  | N/A<br>(CORNER<br>LOT)     | 3 MAX  | 40                                            | 2                              | 7.56 DU MAX                               | § 360-2.4.A                                                                                |  |  |  |
| EXISTING |                                                                                                | 32.17 (143 MAIN ST)<br>46.60 (145 MAIN ST) | 0                                   | 0                                                    | N/A                        |        | 39'-10" (143 MAIN ST)<br>25'-8" (145 MAIN ST) |                                |                                           | COM (143 MAIN ST)<br>COM (145 MAN ST)                                                      |  |  |  |
| PROPOSED | 6,584 (MERGED)                                                                                 | 78.77 (MERGED)                             | 0                                   | 0<br>(15' SETBACK<br>PROVIDED<br>ABOVE 1ST<br>FLOOR) | N/A                        | 3      | 39'-10"                                       | 2.25 (MERGED)                  | 8*                                        | COM (143 MAIN ST)<br>MIXED USE (145 MAIN ST:<br>- 1ST FLOOR COM,<br>- 2ND & 3RD FLOOR RES) |  |  |  |

(f) NONE REQUIRED, BUT IF PROVIDED A MINIMUM OF FIVE FEET IS REQUIRED.

\* 10% DENSITY BONUS (REFER TO 120-1 (2))

**CONSULTING ENGINEERS** 

- DOMINICK R. PILLA ASSOCIATES

143 Main Street
 Nyack, NY, 10960
 5 Columbus Circle, 11th FI
 New York, NY, 10019

143-145 MAIN STREET

NYACK, NY

PRELIMINARY PLAT PLAN

SEAL AND SIGNATURE:

DOMINICK R. PILLA, P.E., R.A. NY P.E. 074213-1 NY R.A. 027028-1

PROJECT NO.:

DRAWN/CHK BY:

9-088 C-100 PRELIMINARY PLAT