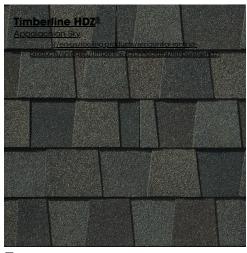

#### Timberline HDZ® RS+

Charcoal Plus

(/en-us/roofing:products/residential-roofing: products/shingles/timberline/specialty-architectural/timberline-hdzrs-plus)

□ COMPARE

We put our shingles to the test.