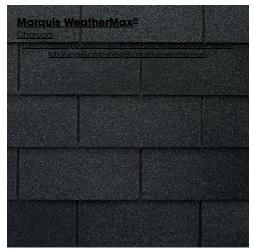

#### Timberline HDZ® RS+

Charcoal Plus

(/en-us/roofing:products/residential-roofing: products/shingles/timberline/specialty-architectural/timberline-hdzrs-plus)

□ COMPARE

We put our shingles to the test.